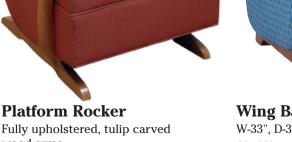

## Motion Seating

The CKD recliners shown on this page are available with standard residential upholsteries only. For LTC customers the vinyl and/or crypton upholstery must be ordered separately

Filly upholstered, tulip carved wood arms. W-26", D-34", H-35", SH-18", AH-22" CWL412000 Wing Back Platform Rocker W-33", D-33", H-42", SH-18", AH-24" CSN260